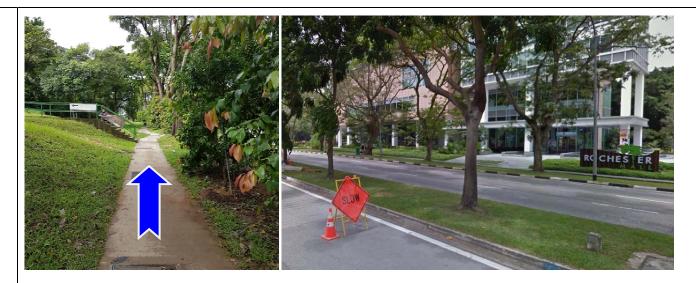

(Note: Do not turn left at this junction. Look out for the "one-north Park" indicator on the grass to the left)

4. Continue to walk along Buona Vista Road for 3 minutes (approx. 170m).

(Note: Keep a lookout for Rochester Mall on the right)

5. Once passed the Rochester Mall sign on the right, look out for the flight of stairs on the left.

6. Walk up the flight of stairs and across the pathway for 2 minutes (approx. 130m).

7. Walk straight ahead and you have arrived at NTU@one-north.