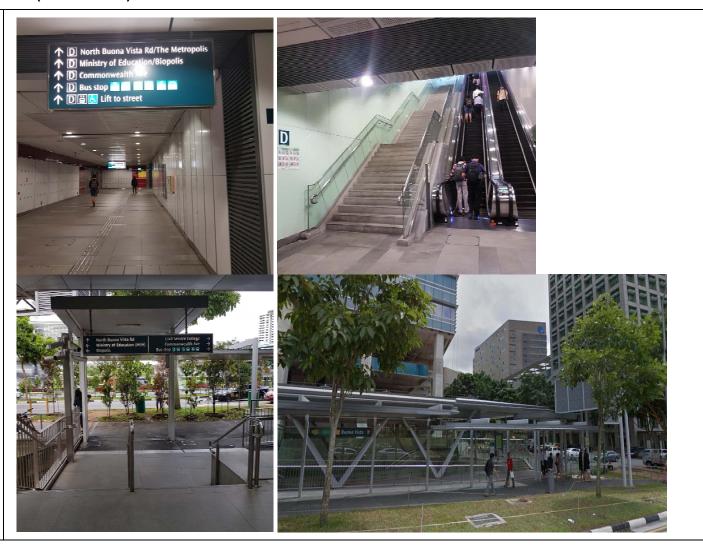

# 1. Nearest MRT Station:

Buona Vista (EW21 / CC22), Take Exit D.

### Landmark:

The Metropolis building

# Bus stop:

B11369 (North Buona Vista Road)

### Bus Services available:

74, 91, 92, 95, 191, 196, 198, 200

2. Walk towards Ministry of Education (HQ) Building, along North Buona Vista Road

(Note: The Star Vista will be on the right.)

3. Cross the traffic junction at North Buona Vista Drive.