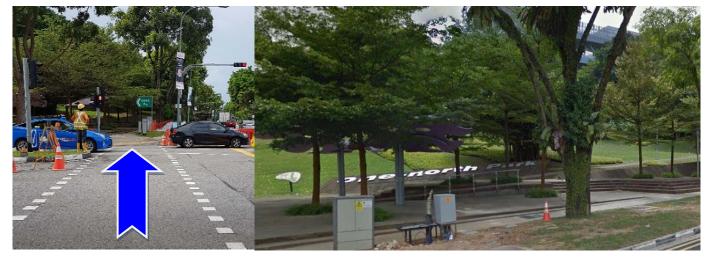

### Bus Services available:

74, 91, 92, 95, 191, 196, 198, 200

2. Walk towards Ministry of Education (HQ) Building, along North Buona Vista Road

(Note: The Star Vista will be on the right.)

3. Cross the traffic junction at North Buona Vista Drive.

(Note: Do not turn left at this junction. Look out for the "one-north Park" indicator on the grass to the left)

4. Continue to walk along Buona Vista Road for 3 minutes (approx. 170m).

(Note: Keep a lookout for Rochester Mall on the right)