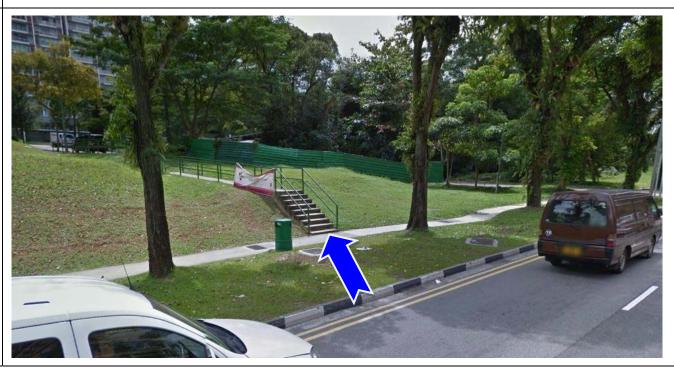

5. Once passed the Rochester Mall sign on the right, look out for the flight of stairs on the left.

6. Walk up the flight of stairs and across the pathway for 2 minutes (approx. 130m).

7. Walk straight ahead and you have arrived at NTU@one-north.