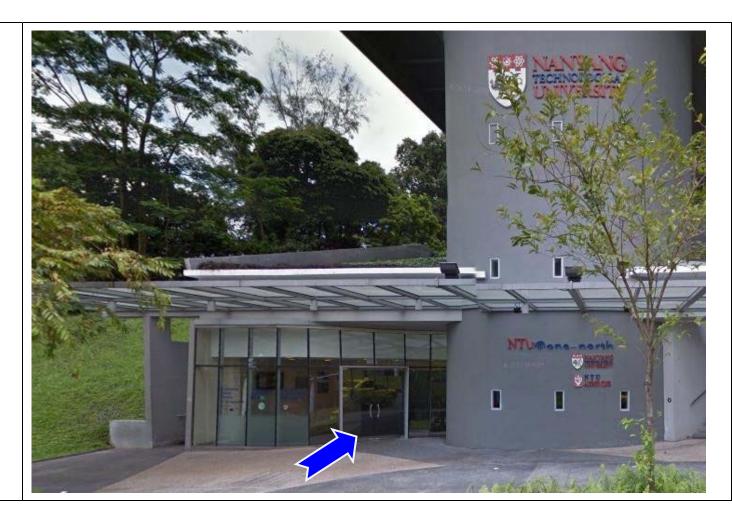

95, 191, 196, 198, 200



2. Walk towards Ministry of Education (HQ) Building, along North Buona Vista Road

(Note: The Star Vista will be on the right.)



3. Cross the traffic junction at North Buona Vista Drive.

(Note: Do not turn left at this junction. Look out for the "one-north Park" indicator on the grass to the left)



4. Continue to walk along Buona Vista Road for 3 minutes (approx. 170m).

(Note: Keep a lookout for Rochester Mall on the right)



5. Once passed the Rochester Mall sign on the right, look out for the flight of stairs on the left.



6. Walk up the flight of stairs and across the pathway for 2 minutes (approx. 130m).



7. Walk straight ahead and you have arrived at NTU@one-north.



8. Enter through here (Lobby of Executive Centre) and take the lift at Level 1.