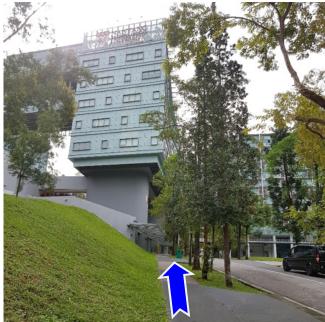

5. Once passed the Rochester Mall sign on the right, look out for the flight of stairs on the left.

6. Walk up the flight of stairs and across the pathway for 2 minutes (approx. 130m).

7. Walk straight ahead and you have arrived at NTU@one-north.