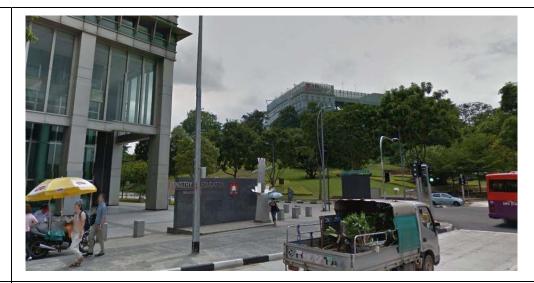

5. Once passed the Rochester Mall sign on the right, look out for the flight of stairs on the left.

6. Walk up the flight of stairs and across the pathway for 2 minutes (approx. 130m).

7. Walk straight ahead and you have arrived at NTU@one-north.

8. Enter through here (Lobby of Executive Centre) and take the lift at Level 1.