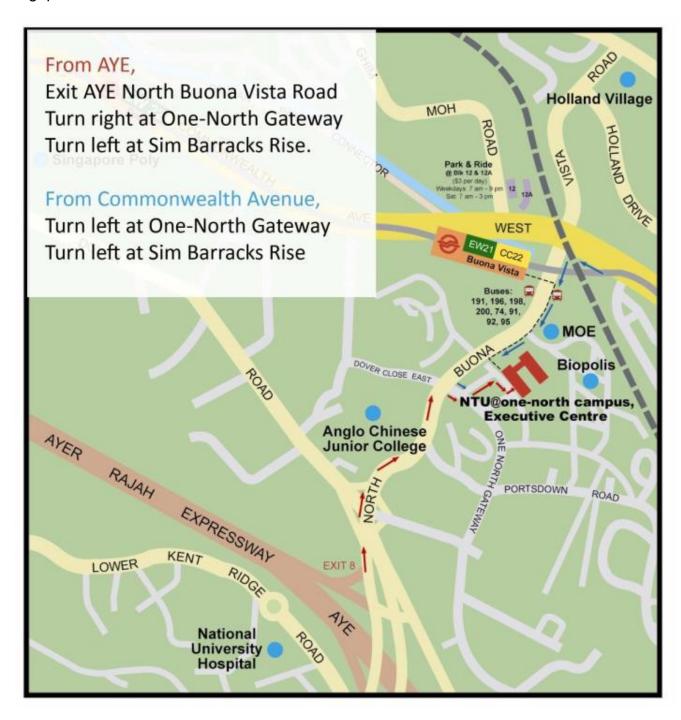

## <u>Directions to NTU@one-north, Executive Centre</u>

11, Slim Barracks Rise (off North Buona Vista Road), Singapore 138664

#### Route to NTU@one-north campus, Executive Centre